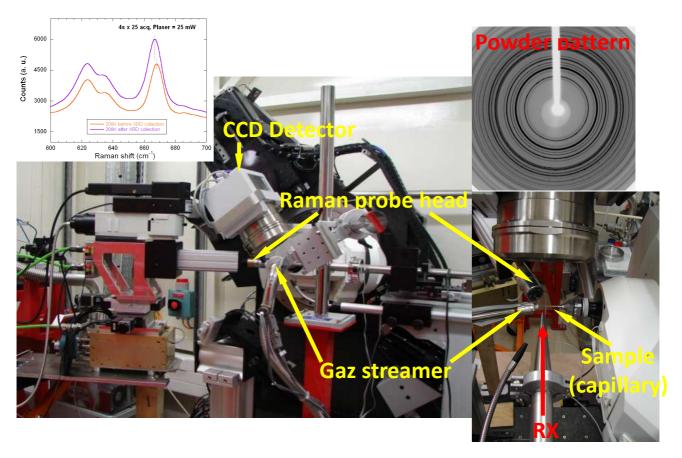

## Synchrotron experiments at SOLEIL: a workshop about combined measurements



Considering the technical possibilities at SOLEIL synchrotron, an increasing part of users would like to perform "coupled experiments". In this context, this workshop would like to address the following questions:

## Possible coupling

What kind of coupling exists? What kind of coupling is possible?

Which beamlines are involved?

## Users' activities

How can users act to use/implement/develop coupled experiments?

## Two talks will be given to trigger discussion

- A user will share his experience of developing a coupled experiment on a SOLEIL beamline.
- Beamline scientists will present their point of view on opportunities and relevance of coupled experiments.